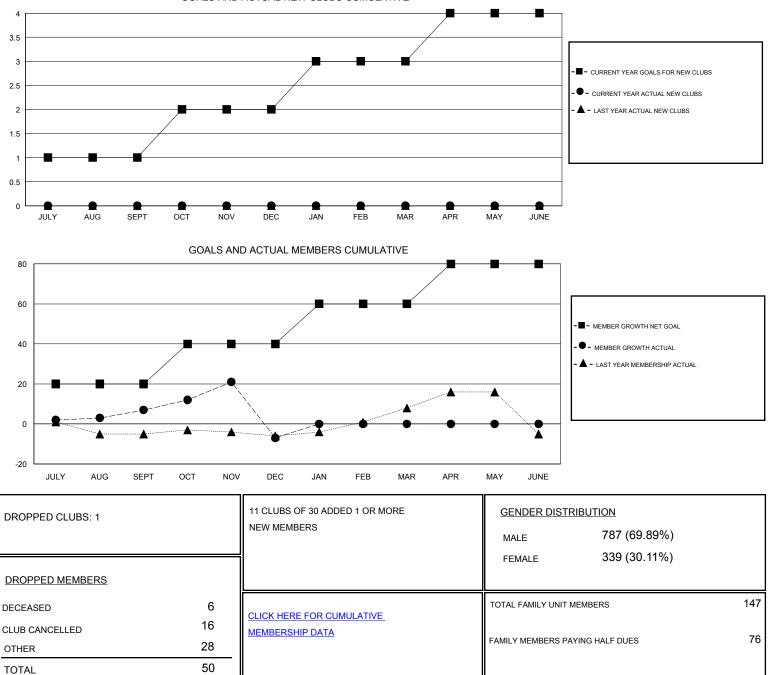

## District 42

Results as of: 12/31/2019

| GMT:                  | LOCATION RHODE ISLAND |           |               |                       |                           |                         | GMT CA                                             |  |
|-----------------------|-----------------------|-----------|---------------|-----------------------|---------------------------|-------------------------|----------------------------------------------------|--|
|                       | Clubs                 |           |               |                       | Members                   |                         |                                                    |  |
| RESULTS FOR 2019-2020 |                       |           |               | RESULTS FOR 2019-2020 |                           |                         |                                                    |  |
| QUARTER               | NEW CLUB GOAL         | NEW CLUBS | DROPPED CLUBS | QUARTER               | MEMBER GROWTH NET<br>GOAL | MEMBER GROWTH<br>ACTUAL | DROPPED<br>MEMBERS ACTUAL<br>(including transfers) |  |
| JULY/AUG/SEPT         | 1                     | 0         | 0             | JULY/AUG/SEPT         | 20                        | 20                      | 9                                                  |  |
| OCT/NOV/DEC           | 1                     | 0         | 1             | OCT/NOV/DEC           | 20                        | 28                      | 41                                                 |  |
| JAN/FEB/MAR           | 1                     | 0         | 0             | JAN/FEB/MAR           | 20                        | 0                       | 0                                                  |  |
| APR/MAY/JUNE          | 1                     | 0         | 0             | APR/MAY/JUNE          | 20                        | 0                       | 0                                                  |  |